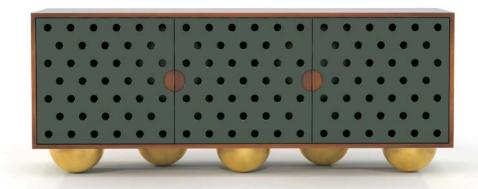

## old world craftsmanship

Randolph & Hein's walnut-framed "Domino" buffet is encased with perforated lacquered doors and rests on turned hemisphere legs boldly finished in Dutch metal. www.randolphhein.com